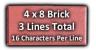

Address: \_\_\_\_\_

City: \_\_\_\_\_\_ State: \_\_\_\_ ZIP: \_\_\_\_\_

Phone: Email:

Select a brick size:

☐ 12" x 12" Brick - **\$200** 

☐ 4" x 8" Brick - **\$100** 

If ordering more than one brick, please use one form per order.

## ORDER ONLINE AT WWW.FRIENDSOFTHEFORT.ORG/BRICKS

PLEASE PRINT CLEARLY. ONE BOX PER LETTER, PUNCTUATION, OR SPACE. INSCRIPTION WILL BE CENTERED IN ALL CAPS.

| Name: Date:                                           |  |  |  |  |  |  |  |  |  |  | Send this form and your check payable to:  Friends of The Fort |  |  |  |  |  |  |
|-------------------------------------------------------|--|--|--|--|--|--|--|--|--|--|----------------------------------------------------------------|--|--|--|--|--|--|
| LINE 5:                                               |  |  |  |  |  |  |  |  |  |  |                                                                |  |  |  |  |  |  |
| LINE 4:                                               |  |  |  |  |  |  |  |  |  |  |                                                                |  |  |  |  |  |  |
| Use the following 2 lines for a 12" x 12" brick only: |  |  |  |  |  |  |  |  |  |  |                                                                |  |  |  |  |  |  |
| LINE 3:                                               |  |  |  |  |  |  |  |  |  |  |                                                                |  |  |  |  |  |  |
| LINE 2:                                               |  |  |  |  |  |  |  |  |  |  |                                                                |  |  |  |  |  |  |
| LINE 1:                                               |  |  |  |  |  |  |  |  |  |  |                                                                |  |  |  |  |  |  |