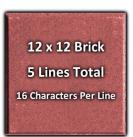

Address: \_\_\_\_\_

City: \_\_\_\_\_\_ State: \_\_\_\_ ZIP: \_\_\_\_\_

Phone: Email:

Select a brick size:

☐ 12" x 12" Brick - **\$200** 

☐ 4" x 8" Brick - **\$100** 

If ordering more than one brick, please use one form per order.

## ORDER ONLINE AT WWW.FRIENDSOFTHEFORT.ORG/BRICKS

PLEASE PRINT CLEARLY. ONE BOX PER LETTER, PUNCTUATION, OR SPACE. INSCRIPTION WILL BE CENTERED IN ALL CAPS.

| Name: Date:                                           |  |  |  |  |  |  |  |  |  |  | Send this form and your check payable to:  Friends of The Fort |  |  |  |  |  |  |
|-------------------------------------------------------|--|--|--|--|--|--|--|--|--|--|----------------------------------------------------------------|--|--|--|--|--|--|
| LINE 5:                                               |  |  |  |  |  |  |  |  |  |  |                                                                |  |  |  |  |  |  |
| LINE 4:                                               |  |  |  |  |  |  |  |  |  |  |                                                                |  |  |  |  |  |  |
| Use the following 2 lines for a 12" x 12" brick only: |  |  |  |  |  |  |  |  |  |  |                                                                |  |  |  |  |  |  |
| LINE 3:                                               |  |  |  |  |  |  |  |  |  |  |                                                                |  |  |  |  |  |  |
| LINE 2:                                               |  |  |  |  |  |  |  |  |  |  |                                                                |  |  |  |  |  |  |
| LINE 1:                                               |  |  |  |  |  |  |  |  |  |  |                                                                |  |  |  |  |  |  |