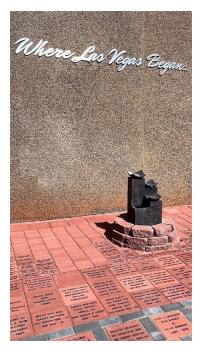

## LEGACY 🐔 BRICKS ORDER FORM

Become a part of the rich history of the Old Las Vegas Mormon Fort State Historic Park with a brick laid in a place of recognition at the fort.

Honor a loved one or a family member or you can recognize your company or organization with this durable distinction for visitors to see.

The honoree's name will be prominent on the very soil that Native American Paiutes first inhabited, the Mormon Pioneers settled, and travelers on the Old Spanish Trail and visitors to the O.D. Gass and Stewart ranches frequented.